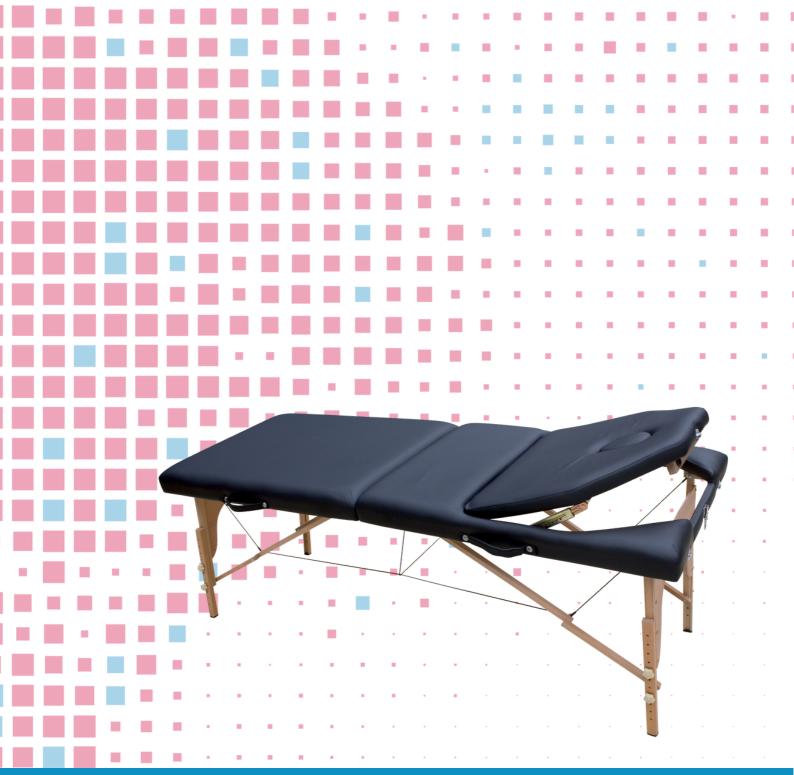

Folding massage table

# WOOD range WOODPLUS FMA303

ISO 9001 ISO 13485

# **TECHNICAL DETAILS**

- 2 sections massage table
- Adjustable backrest with face hole and plug
- Vinyl upholstery, thickness 50mm
- With transport bag on wheels
- Beech wood frame