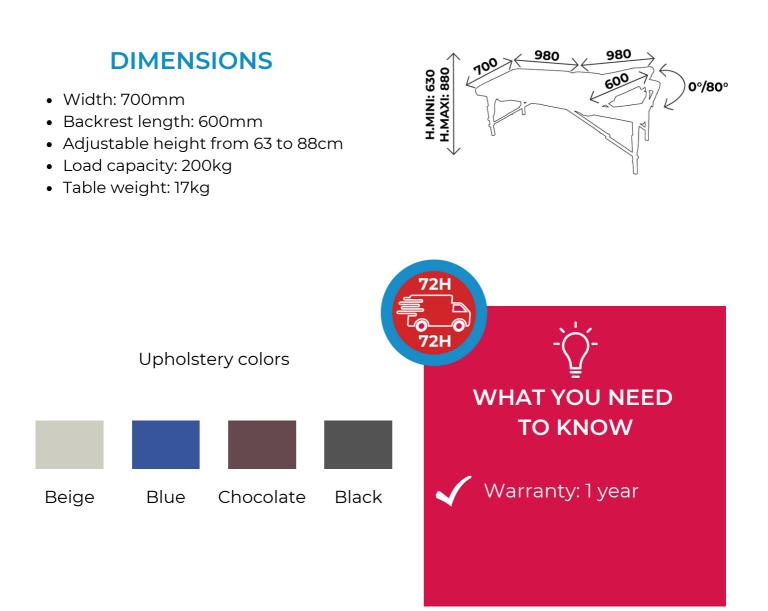

# **TECHNICAL DETAILS**

- 2 sections massage table
- Adjustable backrest with face hole and plug
- Vinyl upholstery, thickness 50mm
- With transport bag on wheels
- Beech wood frame

#### WARRANTY

1 year

Parc d'entreprises Visionis 278 rue de l'industrie 01090 GUÉREINS- FRANCE