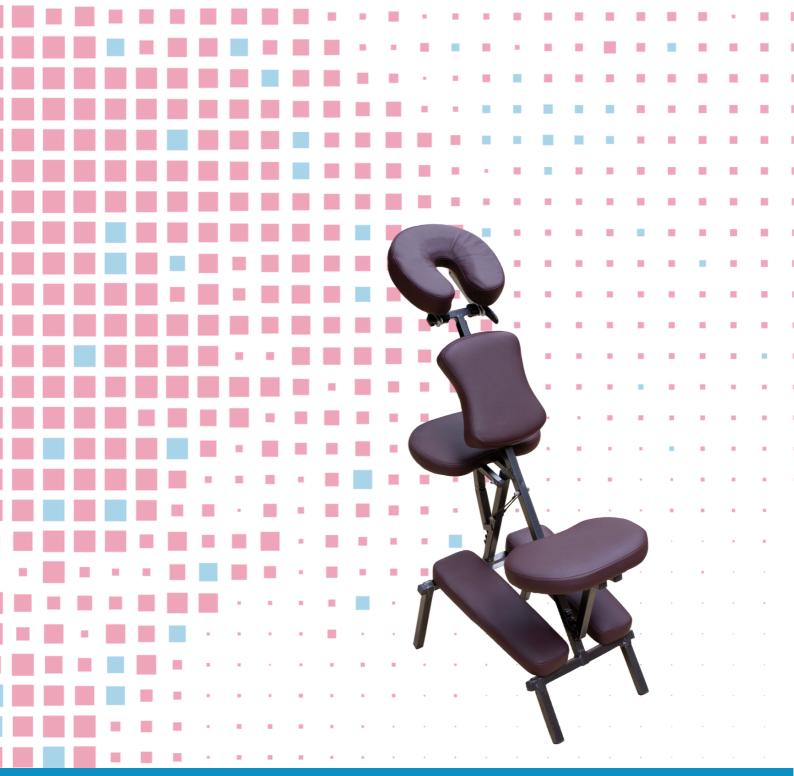

## Folding massage chair

# WOOD range WOODCHAISE FMA005

ISO 9001 ISO 13485

## **TECHNICAL DETAILS**

- Folding massage chair
- Vinyl upholstery, thickness 50mm
- With adjustable chest cushion, seat, folding headrest and armrest
- With transport bag
- Folding articulated aluminium frame