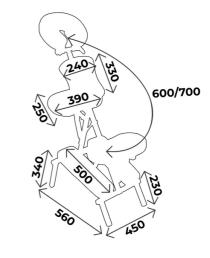

DIMENSIONS

• Minimum height 500 tiltable

Load capacity: 130kgChair weight: 7kg