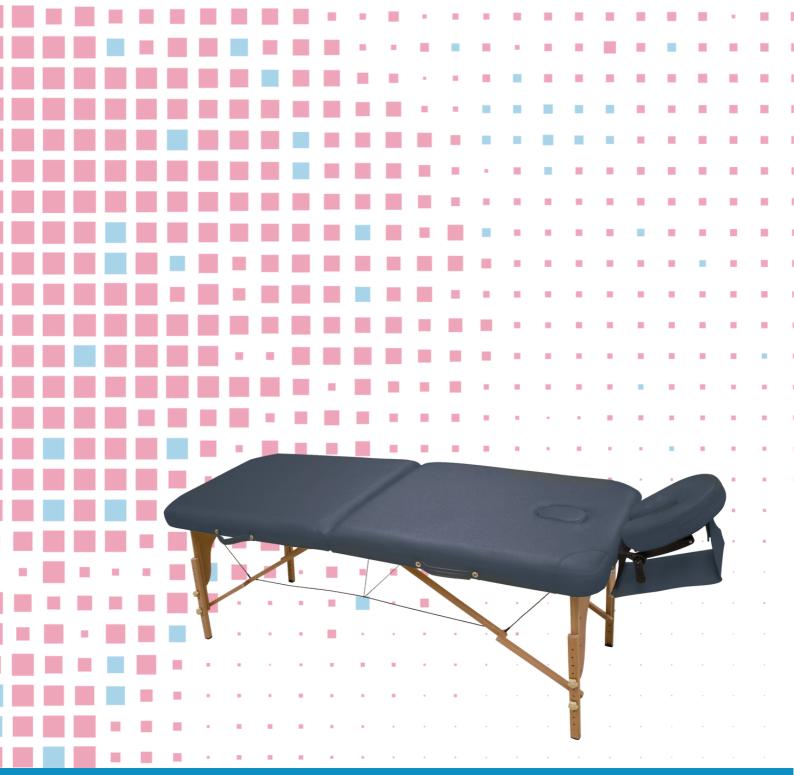

Folding massage table

WOOD range
WOOD FMA204

ISO 9001 ISO 13485

# **TECHNICAL DETAILS**

- 1 section massage table
- Multi-adjustable headrest and face hole
- Vinyl upholstery, thickness 50mm
- With transport bag on wheels
- Beech wood frame