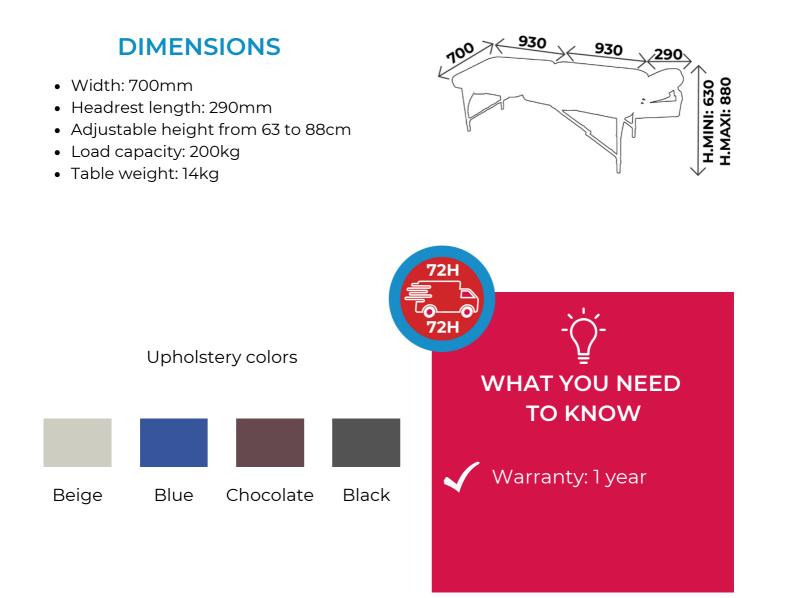

# **TECHNICAL DETAILS**

- 1 section massage table
- Multi-adjustable headrest and face hole
- Vinyl upholstery, thickness 50mm
- With transport bag on wheels
- Beech wood frame

#### WARRANTY

1 year

Parc d'entreprises Visionis 278 rue de l'industrie 01090 GUÉREINS- FRANCE