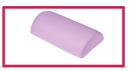

## COUSSIN-003

Cylindric cushion with HR foam dim. 500x160mm

**COUSSIN-002** Half cylindric cushion HR foam, dim 450x120mm, radius 120mm

**COUSSIN-004** Triangular cushion with HR foam dim. 600x500x300mm