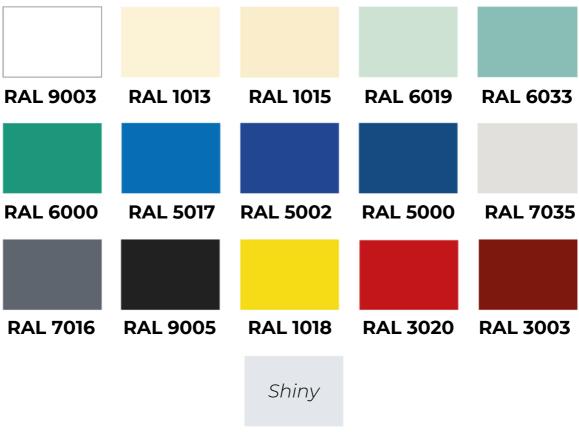

# **TECHNICAL DETAILS**

- 2 sections aesthetic chair, with electric height adjustment
- Control: Multifunction pedal
- Backrest adjustement with electric jack
- Equipped with 2 armrests synchronized with backrest and an adjustable headrest
- Trendelenburg position
- Design upholstery with a good density, viscoelastic foam, multi-layer coating guaranteeing longevity and resistance to tearing and friction, thickness 80mm
- - Anti-fouling treatment
- - Fungicide treatment
- - Antimicrobial treatment
- Epoxy covering, sand color in standard
- With 2 small wheels on the head side and 2 adjustable skids on the foot side