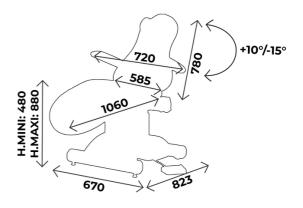

## DIMENSIONS

- Width 60cm
- Adjustable height from 48 to 88cm
- Load capacity: 200kg in dynamic

You may also like : Réf. INJEXIA05 Same as INJEXIA06 but hand remote control