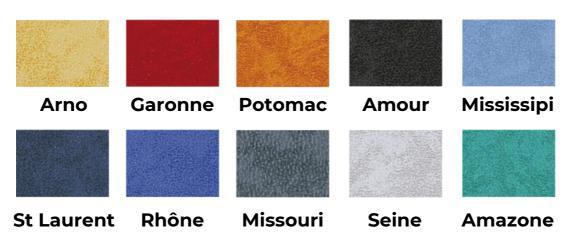

No inclination of the leggiest. Possibility to make the chair horizontal by adding a cushion **ACCINJEXIA04** 

For the upholstery colours, you can choose between the Classic and Urban range

### Upholstery: Classic range