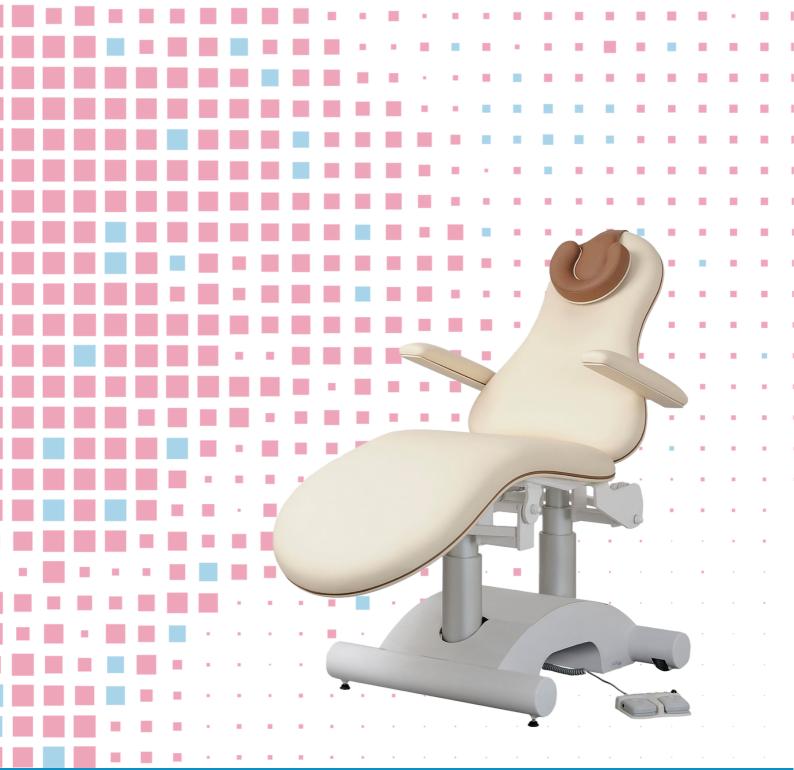

# **TECHNICAL DETAILS**

- 2 sections aesthetic chair, with electric height adjustment
- Control: Multifunction pedal
- Backrest adjustement with electric jack
- Equipped with 2 armrests synchronized with backrest and an adjustable headrest
- Trendelenburg position
- Design upholstery with a good density, viscoelastic foam, multi-layer coating guaranteeing longevity and resistance to tearing and friction, thickness 80mm
- - Anti-fouling treatment
- - Fungicide treatment
- - Antimicrobial treatment
- Epoxy covering, sand color in standard
- With 2 small wheels on the head side and 2 adjustable skids on the foot side

## DIMENSIONS

- Width 60cm
- Adjustable height from 48 to 88cm
- Load capacity: 200kg in dynamic

You may also like : Réf. INJEXIA05 Same as INJEXIA06 but hand remote control