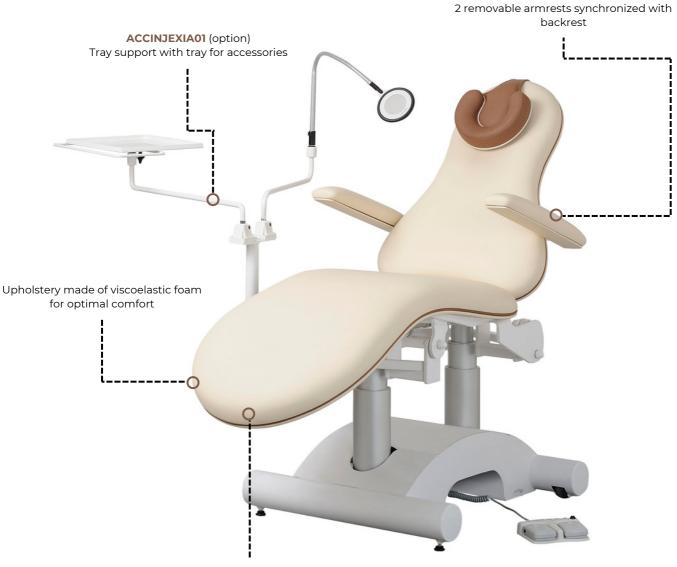

# **TECHNICAL DETAILS**

- 2 sections aesthetic chair, with electric height adjustment
- Control: Multifunction pedal
- Backrest adjustement with electric jack
- Equipped with 2 armrests synchronized with backrest and an adjustable headrest
- Trendelenburg position
- Design upholstery with a good density, viscoelastic foam, multi-layer coating guaranteeing longevity and resistance to tearing and friction, thickness 80mm
- - Anti-fouling treatment
- - Fungicide treatment
- - Antimicrobial treatment
- Epoxy covering, sand color in standard
- With 2 small wheels on the head side and 2 adjustable skids on the foot side

## ACCESSORIES

**ACCINJEXIA01** Tray support with tray

**ACCINJEXIA04** Leg cushion to transform into table

**ACCINJEXIA02** Stems for lamp's support without lamp

ACC CLAMEDIAM16 Adaptation clamp in aluminium for fixation on rail dim25x10, the unit diam. 14mm, diam. 16mm