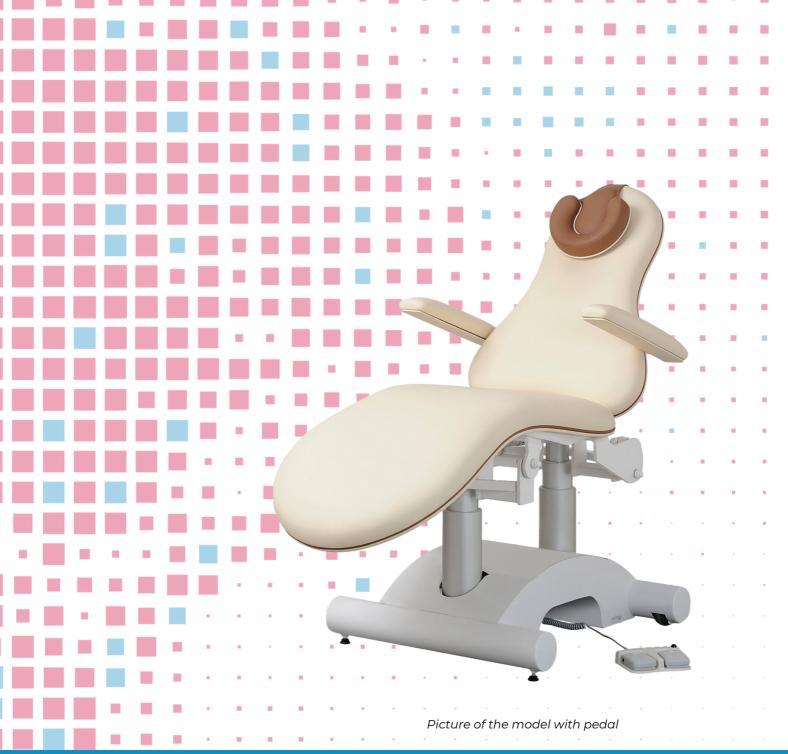

### **TECHNICAL DETAILS**

- 2 sections aesthetic chair, with electric height adjustment
- Control: Hand remote
- Backrest adjustement with electric jack
- Equipped with 2 armrests synchronized with backrest and an adjustable headrest
- Trendelenburg position
- Design upholstery with a good density, viscoelastic foam, multi-layer coating guaranteeing longevity and resistance to tearing and friction, thickness 80mm
  - Anti-fouling treatment
  - Fungicide treatment
  - Antimicrobial treatment
- Epoxy covering, sand color in standard
- With 2 small wheels on the head side and 2 adjustable skids on the foot side

### You may also like:

Réf. **INJEXIA06**: Same as INJEXIA05 but multifunctions pedal control