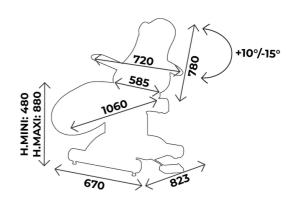

# **DIMENSIONS**

- Width 60cm
- Adjustable height from 48 to 88cm
- Load capacity: 200kg in dynamic