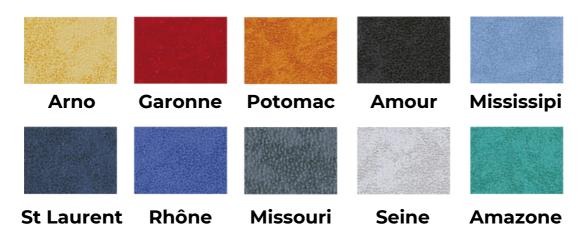

# **UPHOLSTERY'S**COLOURS

Fire retardant upholstery, M1 class

For the upholstery colours, you can choose between the Classic and Urban range

### Upholstery: Classic range