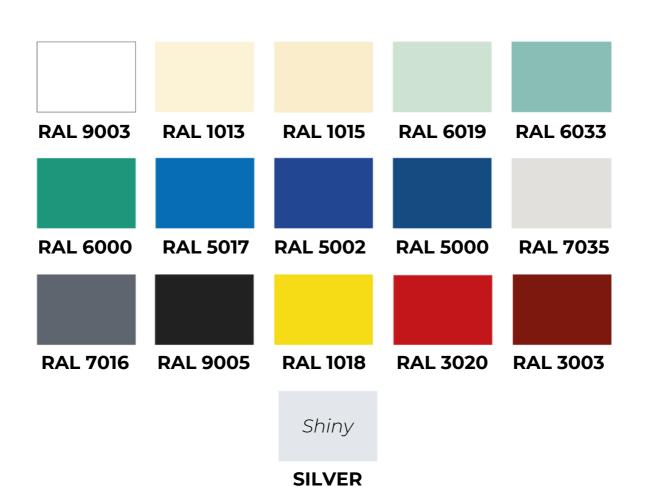

48 to 88cm
- Load capacity: 200kg in dynamic



### You may also like:

Réf. **INJEXIA06**: Same as INJEXIA05 but multifunctions pedal control



# **ACCESSORIES**



#### ACCINJEXIA01

Tray support with tray



#### **ACCINJEXIA02**

Stems for lamp's support without lamp



### **ACCINJEXIA04**

Leg cushion to transform into table



#### **ACC CLAMEDIAM16**

Adaptation clamp in aluminium for fixation on rail dim25x10, the unit diam. 14mm, diam. 16mm



No inclination of the leggiest.

Possibility to make the chair horizontal by adding a cushion **ACCINJEXIA04** 

# **UPHOLSTERY'S**COLOURS

Fire retardant upholstery, M1 class

For the upholstery colours, you can choose between the Classic and Urban range

### Upholstery: Classic range



## Upholstery: Urban range



# **BASE** COLOURS



# **MAINTENANCE**GUIDE

### **DAILY MAINTENANCE**

Upholstery: Cleaning with soapy water only (no solvents), can be disinfected with products such as Phagosept Spray, Salvanios pH10 at 0.75% and Anios Surfaces Hautes, without abrasive material

Base: cleaning with soapy water only (no solvents) without abrasive materials

### **WARRANTY**

Mechanical/electrical part: 5 years

Upholstery: 1 year

### **CONTACT**



Parc d'entreprises Visionis 278 rue de l'industrie 01090 GUÉREINS- FRANCE

### **COMMERCIAL SERVICE**

Tel: +33(0)4 74 66 69 49

Fax: +33(0)4 74 66 69 50

export@carinamedical.com