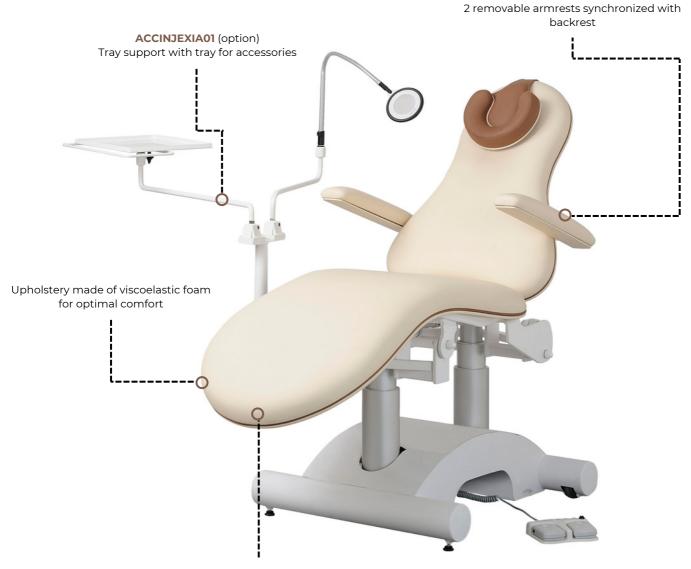

### **TECHNICAL DETAILS**

- 2 sections aesthetic chair, with electric height adjustment
- Control: Hand remote
- Backrest adjustement with electric jack
- Equipped with 2 armrests synchronized with backrest and an adjustable headrest
- Trendelenburg position
- Design upholstery with a good density, viscoelastic foam, multi-layer coating guaranteeing longevity and resistance to tearing and friction, thickness 80mm
  - Anti-fouling treatment
  - Fungicide treatment
  - Antimicrobial treatment
- Epoxy covering, sand color in standard
- With 2 small wheels on the head side and 2 adjustable skids on the foot side

# **DIMENSIONS**

- Width 60cm
- Adjustable height from 48 to 88cm
- Load capacity: 200kg in dynamic

#### ACCINJEXIA01

Tray support with tray