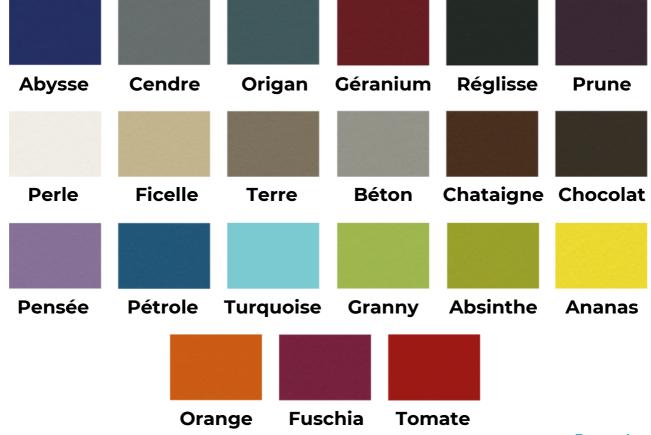

# **UPHOLSTERY'S**COLOURS

Fire retardant upholstery, M1 class

For the upholstery colours, you can choose between the Classic and Urban range

## Upholstery: Urban range