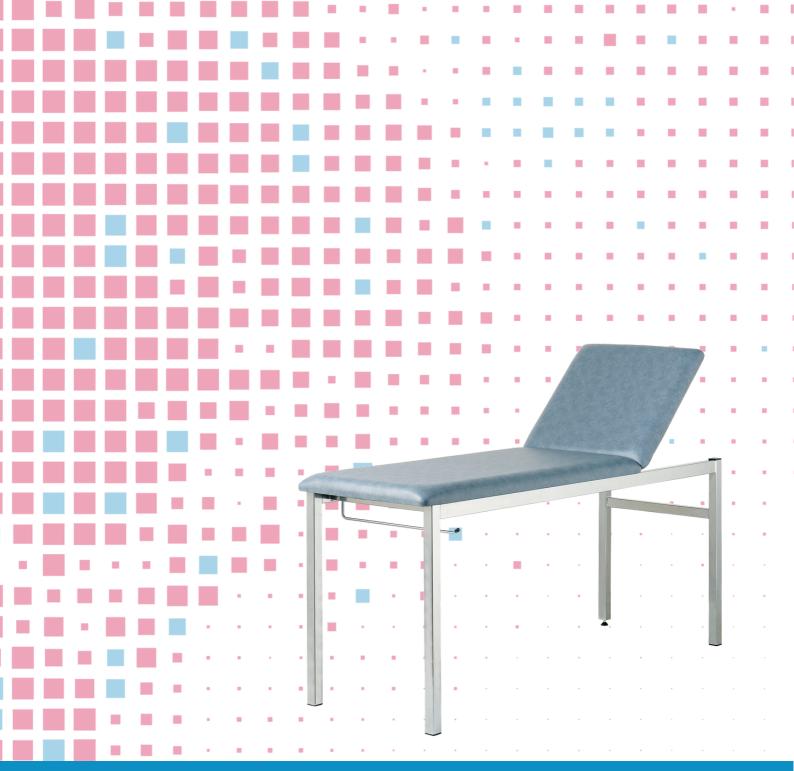

Physiotherapy table

# ECOMAX range ECOMAXKINE700

#### **TECHNICAL DETAILS**

- 2 sections physiotherapy table
- Adjustment of the head rest in every position with a gas jack
- Stretched upholstery with good density 24kg/cm², M2 fire retardant class, thickness 6 cm
- Equipped with paper roll holder: possibility to fix it on foot or head side
- Full welded table: Very resistant
- Epoxy covered base, silver color in standard