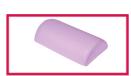

# **CUSHIONS**

#### COUSSIN-002

Half cylindric cushion HR foam, dim 450x120mm, radius 120mm