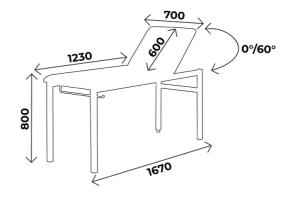

Physiotherapy table

# ECOMAX range ECOMAXKINE700







#### **TECHNICAL DETAILS**

- 2 sections physiotherapy table
- Adjustment of the head rest in every position with a gas jack
- Stretched upholstery with good density 24kg/cm², M2 fire retardant class, thickness 6 cm
- Equipped with paper roll holder: possibility to fix it on foot or head side
- Full welded table: Very resistant
- Epoxy covered base, silver color in standard

### **DIMENSIONS**

Width: 700mmHeight: 800mm

Load capacity: 150kg



# You may also like:

Réf. **ECOMAXKINE600** : Same as ECOMAXKINE700 but width 600mm





# **CUSHIONS**



#### COUSSIN-001

Rectangular cushion with HR foam dim. 440x200x75mm



#### COUSSIN-003

Cylindric cushion with HR foam dim. 500x160mm



#### COUSSIN-002

Half cylindric cushion HR foam, dim 450x120mm, radius 120mm

#### COUSSIN-004

Triangular cushion with HR foam dim. 600x500x300mm



Fire retardant upholstery, M2 class

For the upholstery colours, you can choose between the Ecomax, Classic and Urban range Be careful! Classic and Urban colours **with extra value** 

# Upholstery: ECOMAX\* range



\*Standard colors for ECOMAX, SIMPLEX and PRISCA ranges, Classic and Urban colors available on demand



# UPHOLSTERY'S COLOURS

Fire retardant upholstery, M1 class

For the upholster