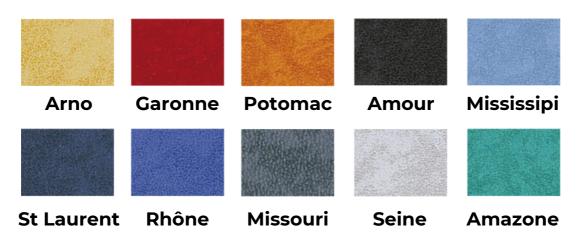

# UPHOLSTERY'S COLOURS

Fire retardant upholstery, M1 class

For the upholstery colours, you can choose between the Classic and Urban range Be careful! Classic and Urban colours **with extra value** 

### Upholstery: Classic range