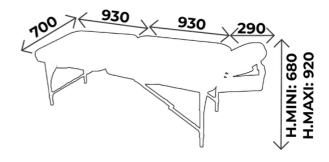

## **DIMENSIONS**

• Width: 700mm

• Headrest length: 290mm

• Adjustable height from 68 to 92cm

• Load capacity: 200kg

 Table weight: 12kg (very light table, easily transportable)