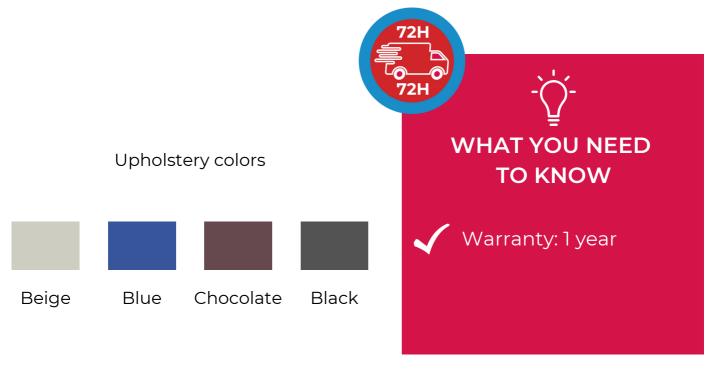

Folding massage table

# WOOD range ALUMINIUM FMA241







# **TECHNICAL DETAILS**

- 1 section massage table
- Multi-adjustable headrest and face hole
- Vinyl upholstery, thickness 50mm
- With transport bag on wheels
- Aluminium frame

## **DIMENSIONS**

• Width: 700mm

• Headrest length: 290mm

• Adjustable height from 68 to 92cm

• Load capacity: 200kg

 Table weight: 12kg (very light table, easily transportable)







# **CUSHIONS**



#### COUSSIN-001

Rectangular cushion with HR foam dim. 440x200x75mm



#### COUSSIN-003

Cylindric cushion with HR foam dim. 500x160mm



#### COUSSIN-002

Half cylindric cushion HR foam, dim 450x120mm, radius 120mm

#### COUSSIN-004

Triangular cushion with HR foam dim. 600x500x300mm

# **MAINTENANCE**GUIDE

#### **DAILY MAINTENANCE**

Upholstery: Cleaning with soapy water only (no solvents), can be disinfected with products such as Phagosept Spray, Salvanios pH10 at 0.75% and Anios Surfaces Hautes, without abrasive material

Base: cleaning with soapy water only (no solvents) without abrasive materials

#### **WARRANTY**

1 year

## **CONTACT**



Parc d'entreprises Visionis 278 rue de l'industrie 01090 GUÉREINS- FRANCE

# **COMMERCIAL SERVICE**

Tel: +33(0)4 74 66