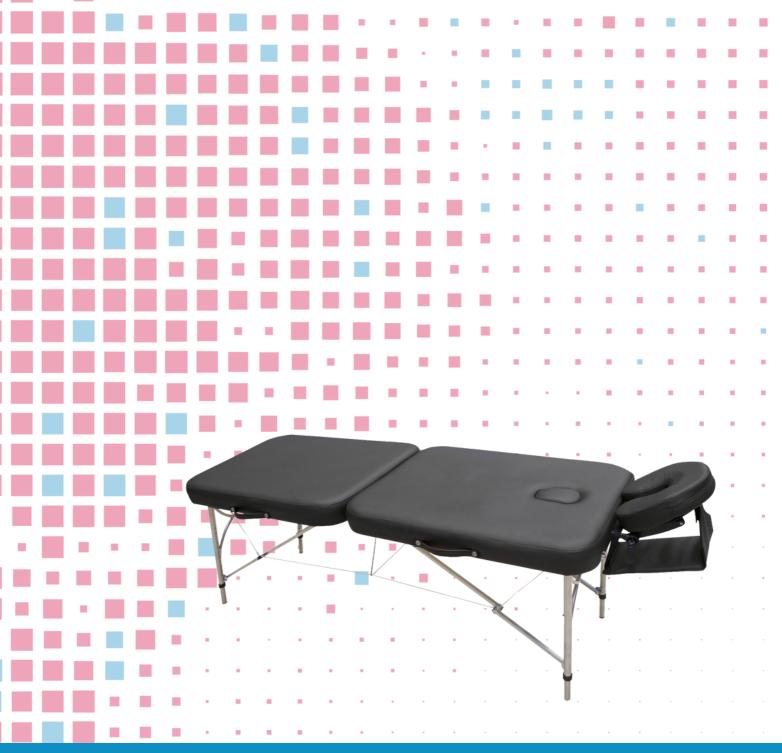

Folding massage table

# WOOD range ALUMINIUM FMA241

# **TECHNICAL DETAILS**

- 1 section massage table
- Multi-adjustable headrest and face hole
- Vinyl upholstery, thickness 50mm
- With transport bag on wheels
- Aluminium frame