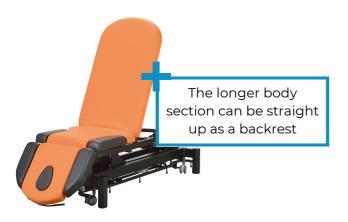

#### **TECHNICAL DETAILS**

- 3 sections physiotherapy table, with electric height adjustment
- All around controller
- Adjustment of the head rest in every position with a gas jack
- With electric flexion position and 4 adjustable armrests
- Stretched upholstery with good density 75kg/cm<sup>2</sup>, HR60+HR40 visco foam, M1 fire retardant class, thickness 7 cm (with include comfort foam of 10mm on the top)
- Height adjustment with an electric jack of 6000N capacity
- Face hole to give a better confort to patients, with plug cushion
- Epoxy covered base, light grey color (RAL7035) in standard
- With 4 retractable wheels diam 75mm