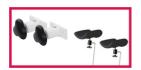

### **ACCESSORIES**

ACC 125-KINE
Paper roll holder
for tables width 600mm

**KINEGYNECO**Pair of chromed stirrups and clamps

**GYNECOLUXE**Pair of legrests and clamps

**SLFEMIREPOSE**Cover for legrests ACC964
in upholstery, the unit