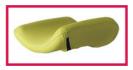

very position with a gas jack
- With electric flexion position and 4 adjustable armrests
- Stretched upholstery with good density 75kg/cm<sup>2</sup>, HR60+HR40 visco foam, M1 fire retardant class, thickness 7 cm (with include comfort foam of 10mm on the top)
- Height adjustment with an electric jack of 6000N capacity
- Face hole to give a better confort to patients, with plug cushion
- Epoxy covered base, light grey color (RAL7035) in standard
- With 4 retractable wheels diam 75mm

### **DIMENSIONS**

- Width 600mm, backrest length 450mm
- Adjustable height from 50 to 99cm
- Load capacity: 150kg in dynamic









### **ACCESSORIES**



ACC 125-KINE
Paper roll holder
for tables width 600mm



**KINEGYNECO**Pair of chromed stirrups and clamps



**GYNECOLUXE**Pair of legrests and clamps



**SLFEMIREPOSE**Cover for legrests ACC964
in upholstery, the unit



ACC 54001 Half moon headrest width 600mm fire retardant M1 class

## **CUSHIONS**



COUSSIN-001

Dectangular cushion with

Rectangular cushion with HR foam dim. 440x200x75mm



#### COUSSIN-002

Half cylindric cushion HR foam, dim 450x120mm, radius 120mm



COUSSIN-003

Cylindric cushion with HR foam dim. 500x160mm

#### COUSSIN-004

Triangular cushion with HR foam dim. 600x500x300mm

## **UPHOLSTERY'S**COLOURS

Fire retardant upholstery, M1 class

For the upholstery colours, you can choose between the Classic and Urban range

### Upholstery: Classic range



## Upholstery: Urban range



## **BASE** COLOURS

All the 777 range have a base grey in standard Possibility to change without extra value



# **MAINTENANCE**GU