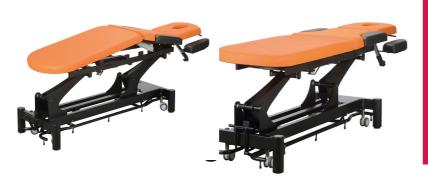

Electric physiotherapy table

777 range **777 07** 

#### **TECHNICAL DETAILS**

- 3 sections physiotherapy table, with electric height adjustment
- All around controller
- Adjustment of the head rest in every position with a gas jack
- With electric flexion position and 4 adjustable armrests
- Stretched upholstery with good density 75kg/cm<sup>2</sup>, HR60+HR40 visco foam, M1 fire retardant class, thickness 7 cm (with include comfort foam of 10mm on the top)
- Height adjustment with an electric jack of 6000N capacity
- Face hole to give a better confort to patients, with plug cushion
- Epoxy covered base, light grey color (RAL7035) in standard
- With 4 retractable wheels diam 75mm

### **DIMENSIONS**

- Width 600mm, backrest length 450mm
- Adjustable height from 50 to 99cm
- Load capacity: 150kg in dynamic