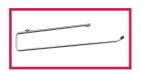

### **ACCESSORIES**

ACC 125-KINE
Paper roll holder
for tables width 600mm

**KINEGYNECO**Pair of chromed stirrups and clamps

**GYNECOLUXE**Pair of legrests and clamps

**SLFEMIREPOSE**Cover for legrests ACC964
in upholstery, the unit