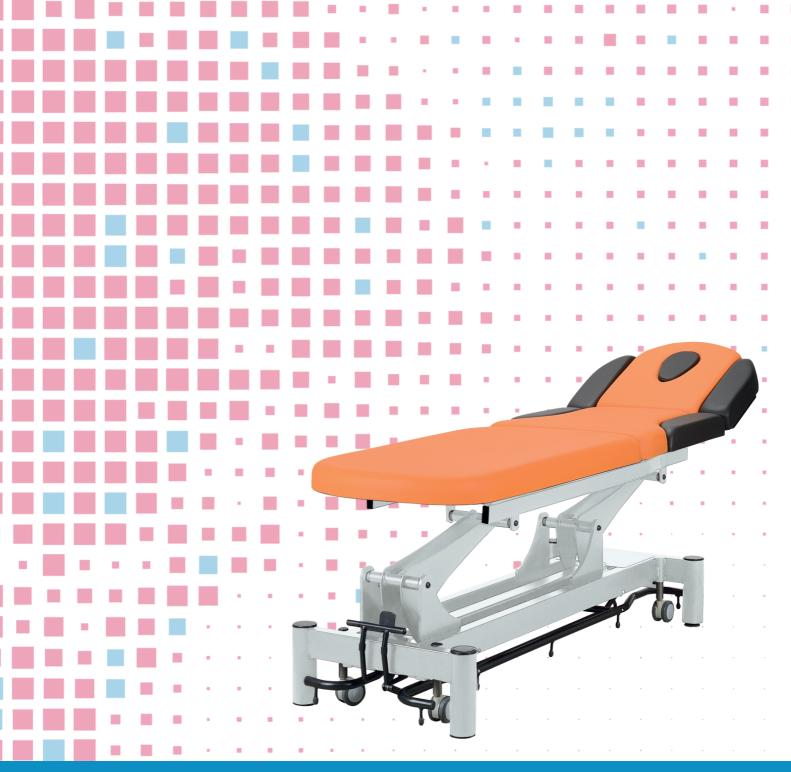

Electric physiotherapy table

777 range **777 07** 

#### **TECHNICAL DETAILS**

- 3 sections physiotherapy table, with electric height adjustment
- All around controller
- Adjustment of the head rest in every position with a gas jack
- With electric flexion position and 4 adjustable armrests
- Stretched upholstery with good density 75kg/cm<sup>2</sup>, HR60+HR40 visco foam, M1 fire retardant class, thickness 7 cm (with include comfort foam of 10mm on the top)
- Height adjustment with an electric jack of 6000N capacity
- Face hole to give a better confort to patients, with plug cushion
- Epoxy covered base, light grey color (RAL7035) in standard
- With 4 retractable wheels diam 75mm

### **DIMENSIONS**

- Width 600mm, backrest length 450mm
- Adjustable height from 50 to 99cm
- Load capacity: 150kg in dynamic