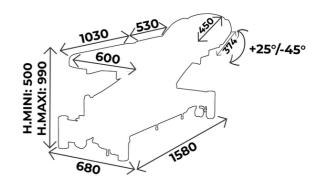

### **DIMENSIONS**

- Width 600mm, backrest length 450mm
- Adjustable height from 50 to 99cm
- Load capacity: 150kg in dynamic