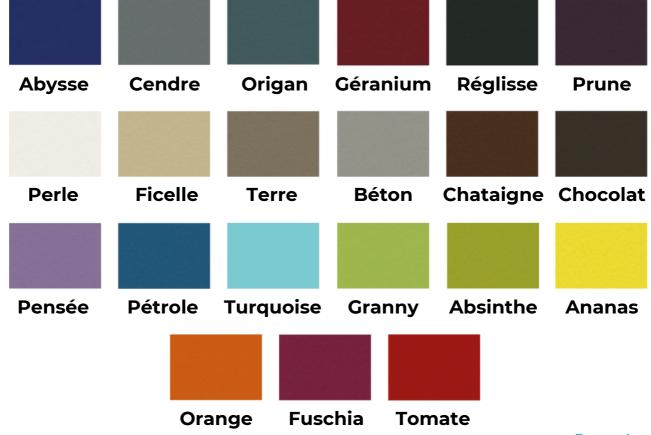

## **UPHOLSTERY'S**COLOURS

Fire retardant upholstery, M1 class

For the upholstery colours, you can choose between the Classic and Urban range

## Upholstery: Urban range