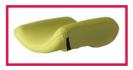

#### COUSSIN-002

Half cylindric cushion HR foam, dim 450x120mm, radius 120mm

COUSSIN-003

Cylindric cushion with HR foam dim. 500x160mm