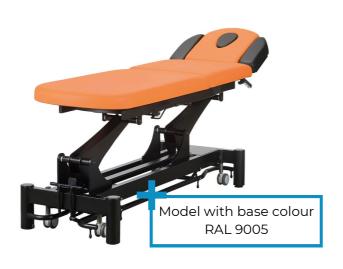

Electric physiotherapy table

777 range 777 06

#### **TECHNICAL DETAILS**

- 3 sections physiotherapy table, with electric height adjustment
- All around controller
- Adjustment of the head rest in every position with a gas jack
- With electric flexion position and 2 adjustable armrests
- Stretched upholstery with good density 75kg/cm², HR60+HR40 visco foam, M1 fire retardant class, thickness 7 cm (with include comfort foam of 10mm on the top)
- Height adjustment with an electric jack of 6000N capacity
- Face hole to give a better confort to patients, with plug cushion
- Epoxy covered base, light grey color (RAL7035) in standard
- With 4 retractable wheels diam 75mm

#### **DIMENSIONS**

- Width 600mm, backrest length 450mm
- Adjustable height from 50 to 99cm
- Load capacity: 150kg in dynamic

## **BASE** COLOURS

All the 777 range have a base grey in standard Possibility to change without extra value