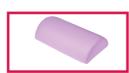

mm on the top)
- Height adjustment with an electric jack of 6000N capacity
- Face hole to give a better confort to patients, with plug cushion
- Epoxy covered base, light grey color (RAL7035) in standard
- With 4 retractable wheels diam 75mm

#### **DIMENSIONS**

- Width 600mm, backrest length 450mm
- Adjustable height from 50 to 99cm
- Load capacity: 150kg in dynamic







## **ACCESSORIES**



ACC 125-KINE
Paper roll holder
for tables width 600mm



**KINEGYNECO**Pair of chromed stirrups and clamps



**GYNECOLUXE**Pair of legrests and clamps



**SLFEMIREPOSE**Cover for legrests ACC964
in upholstery, the unit



ACC 54001 Half moon headrest width 600mm fire retardant M1 class

## **CUSHIONS**



COUSSIN-001

Dectangular cushion with

Rectangular cushion with HR foam dim. 440x200x75mm



#### COUSSIN-002

Half cylindric cushion HR foam, dim 450x120mm, radius 120mm



COUSSIN-003

Cylindric cushion with HR foam dim. 500x160mm

#### COUSSIN-004

Triangular cushion with HR foam dim. 600x500x300mm

## **UPHOLSTERY'S**COLOURS

Fire retardant upholstery, M1 class

For the upholstery colours, you can choose between the Classic and Urban range

### Upholstery: Classic range



## Upholstery: Urban range



## **BASE** COLOURS

All the 777 range have a base grey in standard Possibility to change without extra value



# **MAINTENANCE**GUIDE

#### **DAILY MAINTENANCE**

Upholstery: Cleaning with soapy water only (no solvents), can be disinfected with products such as Phagosept Spray, Salvanios pH10 at 0.75% and Anios Surfaces Hautes, without abrasive material

Base: cleaning with