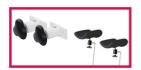

## **ACCESSORIES**

ACC 125-KINE
Paper roll holder
for tables width 600mm

**KINEGYNECO**Pair of chromed stirrups and clamps

**GYNECOLUXE**Pair of legrests and clamps

**SLFEMIREPOSE**Cover for legrests ACC964
in upholstery, the unit