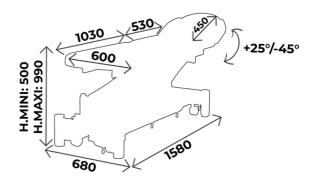

#### **DIMENSIONS**

- Width 600mm, backrest length 450mm
- Adjustable height from 50 to 99cm
- Load capacity: 150kg in dynamic