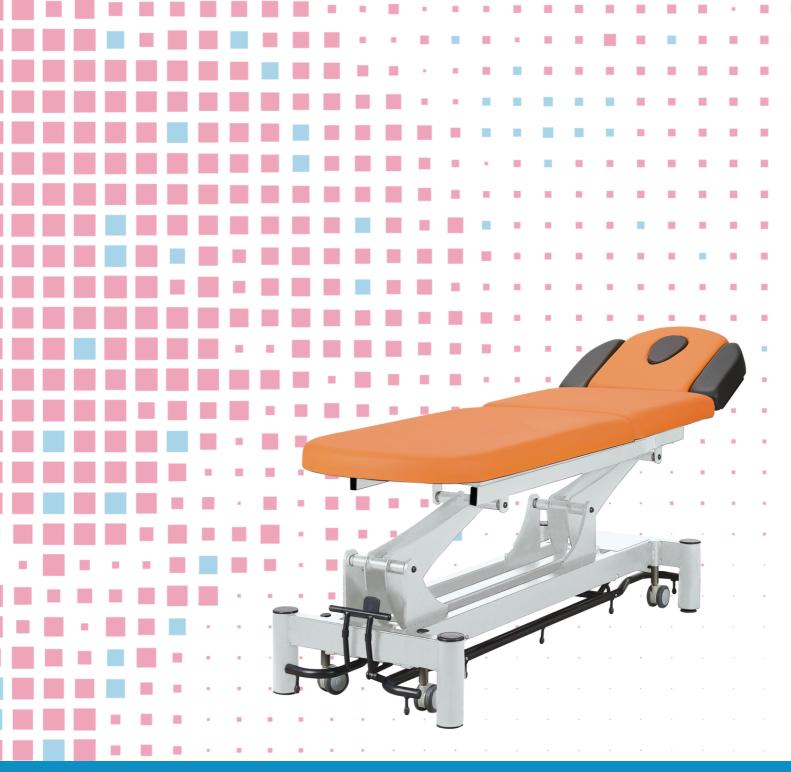

Electric physiotherapy table

777 range 777 06

#### **TECHNICAL DETAILS**

- 3 sections physiotherapy table, with electric height adjustment
- All around controller
- Adjustment of the head rest in every position with a gas jack
- With electric flexion position and 2 adjustable armrests
- Stretched upholstery with good density 75kg/cm², HR60+HR40 visco foam, M1 fire retardant class, thickness 7 cm (with include comfort foam of 10mm on the top)
- Height adjustment with an electric jack of 6000N capacity
- Face hole to give a better confort to patients, with plug cushion
- Epoxy covered base, light grey color (RAL7035) in standard
- With 4 retractable wheels diam 75mm

#### **DIMENSIONS**

- Width 600mm, backrest length 450mm
- Adjustable height from 50 to 99cm
- Load capacity: 150kg in dynamic