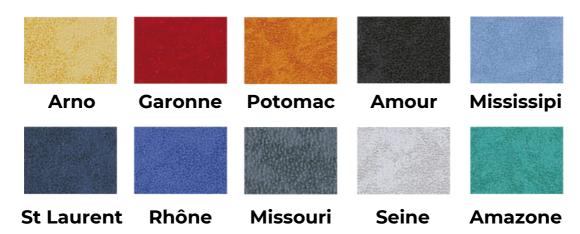

## **UPHOLSTERY'S**COLOURS

Fire retardant upholstery, M1 class

For the upholstery colours, you can choose between the Classic and Urban range

### Upholstery: Classic range