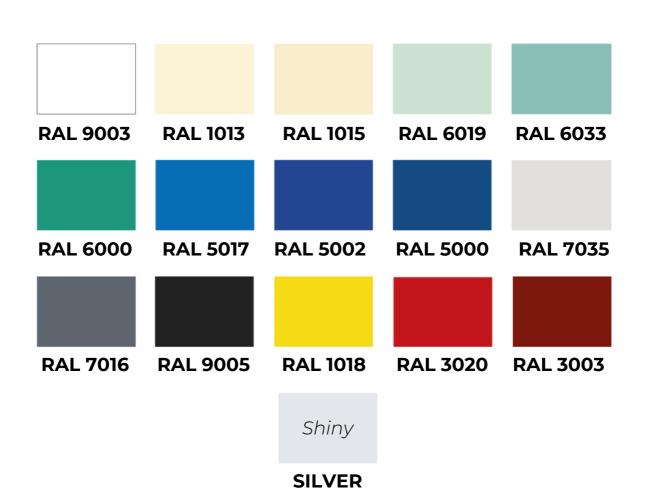

## **BASE** COLOURS

All the 777 range have a base grey in standard Possibility to change without extra value