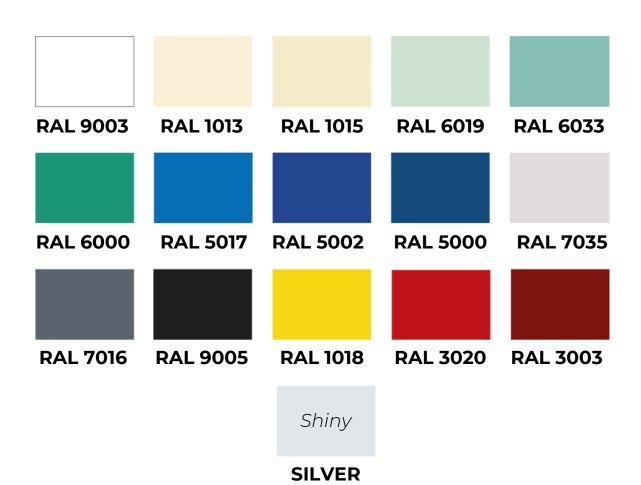

Trolley
3070 Range
3071







## **TECHNICAL DETAILS**

- Trolley with 2 trays
- Dimensions: 400 x 400mm
- Square tube structure, epoxy coated
- With one drawer
- Equipped with 4 wheels diam 50mm

## **DIMENSIONS**

Width: 40cmLength: 40cmHeight: 80cm

• Load capacity: 50kg in static



## **BASE** COLOURS



# **MAINTENANCE**GUIDE

#### **DAILY MAINTENANCE**

Upholstery: Cleaning with soapy water only (no solvents), can be disinfected with products such as Phagosept Spray, Salvanios pH10 at 0.75% and Anios Surfaces Hautes, without abrasive material

Base: cleaning with soapy water only (no solvents) without abrasive materials

#### **WARRANTY**

Mechanical/electrical part: 2 years

## **CONTACT**



Parc d'entreprises Visionis 278 rue de l'industrie 01090 GUÉREINS- FRANCE

## **COMMERCIAL SERVICE**

Tel: +33(0)4 74 66 69 49

Fax: +33(0)4 74 66 69 50

export@carinamedical.com