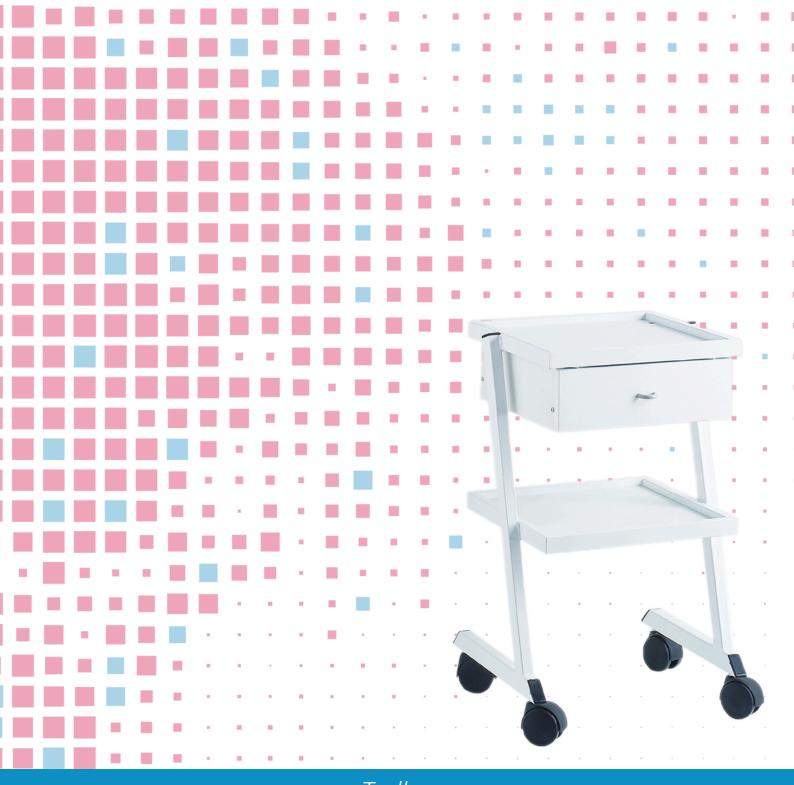

Trolley
3070 Range
3071

## **TECHNICAL DETAILS**

- Trolley with 2 trays
- Dimensions: 400 x 400mm
- Square tube structure, epoxy coated
- With one drawer
- Equipped with 4 wheels diam 50mm

## **DIMENSIONS**

Width: 40cmLength: 40cmHeight: 80cm

• Load capacity: 50kg in static