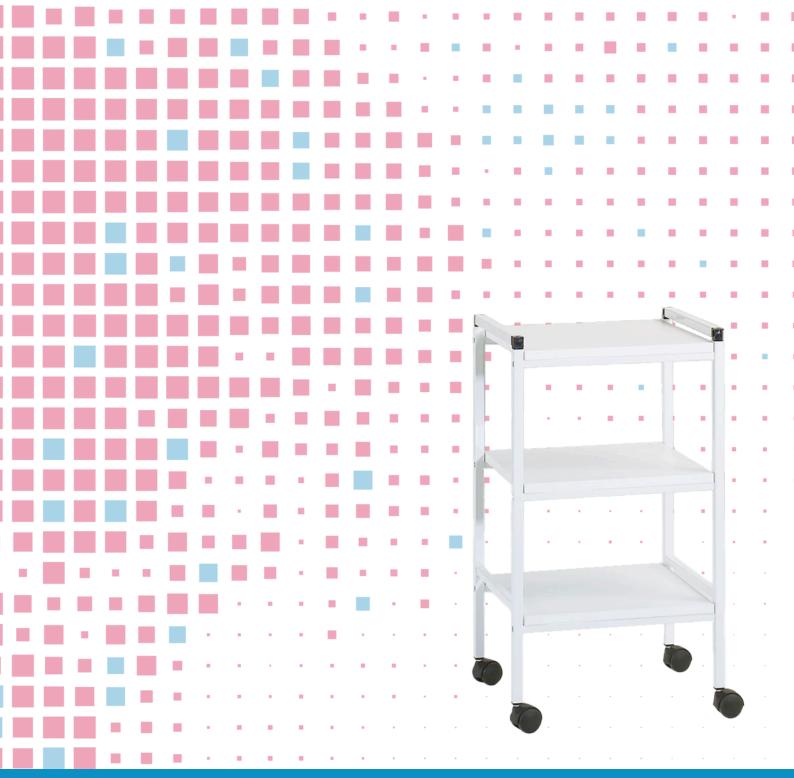

## Trolley

## **TECHNICAL DETAILS**

- Trolley with 3 trays
- Dimensions: 400 x 400mm
- Square tube structure, epoxy coated
- With 2 side guards on the top of the first tray
- Equipped with 4 wheels diam 50mm

### DIMENSIONS

- Width: 40cm
- Length: 40cm
- Height: 80cm
- Load capacity: 50kg in static

Deliver disassembled

Delivery time: 15 days upon receipt of order Warranty: 2 years

Page 2 on 5

SILVER