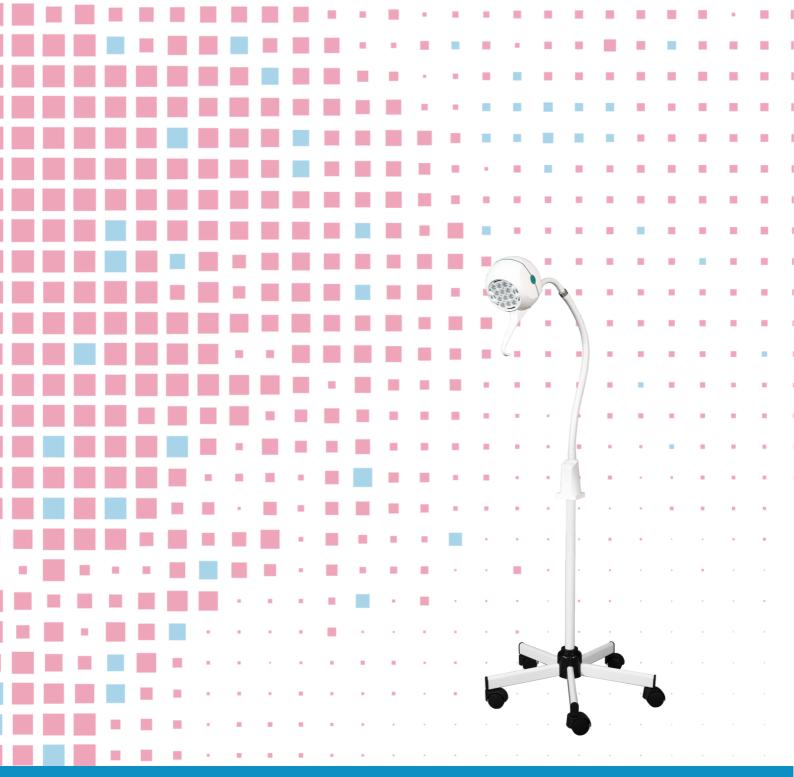

LED lamp 17W

# 178 range 1**98 01**

Very powerful treatment and intervention lamp, dedicated to small surgery, dermatology, intensive care or every other exams that requires homogeneous and precise lighting

## **TECHNICAL DETAILS**

- High power LED lamp 17 Watts, white colour
- Flexible arm, length 700mm
- Light intensity: 1680 Lumens-4500° Kelvin (neutral white)
- CRI: 95/100 for an excellent colour rending
- Luminous power: 120000 Lux/50cm, illuminated diameter: 200mm
- Consommation: 17W
- Longevity: 50000h minimum (LED circuit, no bulb to replace)
- Power cable length: 3m
- Epoxy covering, white colour (RAL 9003)
- 5 rotating wheels
- Classe I medical device