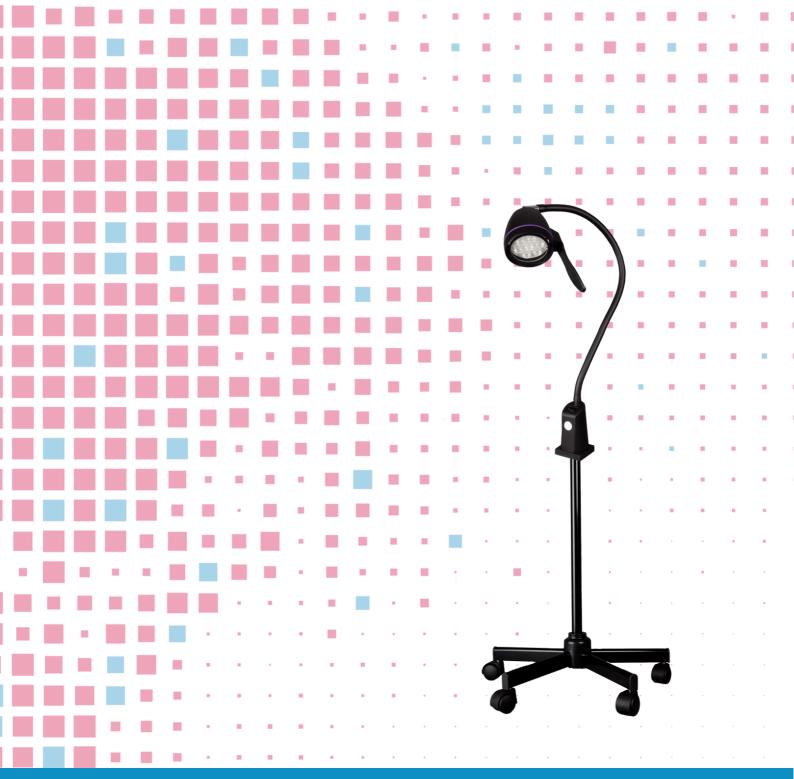

LED lamp 7W

# 178 range 188 02

## **TECHNICAL DETAILS**

- LED lamp 7 Watts, black colour
- Flexible arm, length 650mm (also available in length 1140mm)
- Light intensity: 980 Lumens-4500° Kelvin (neutral white)
- CRI: 95/100 for an excellent colour rending
- Luminous power: 60000 Lux/50cm, illuminated diameter: 180mm
- Low consumption: 7W
- Longevity: 50000h minimum (LED circuit, no bulb to replace)
- Power cable length: 3m
- Epoxy covered base, white colour or black colour (RAL 9003 or RAL 9005)
- 5 rotating wheels
- Classe I medical device