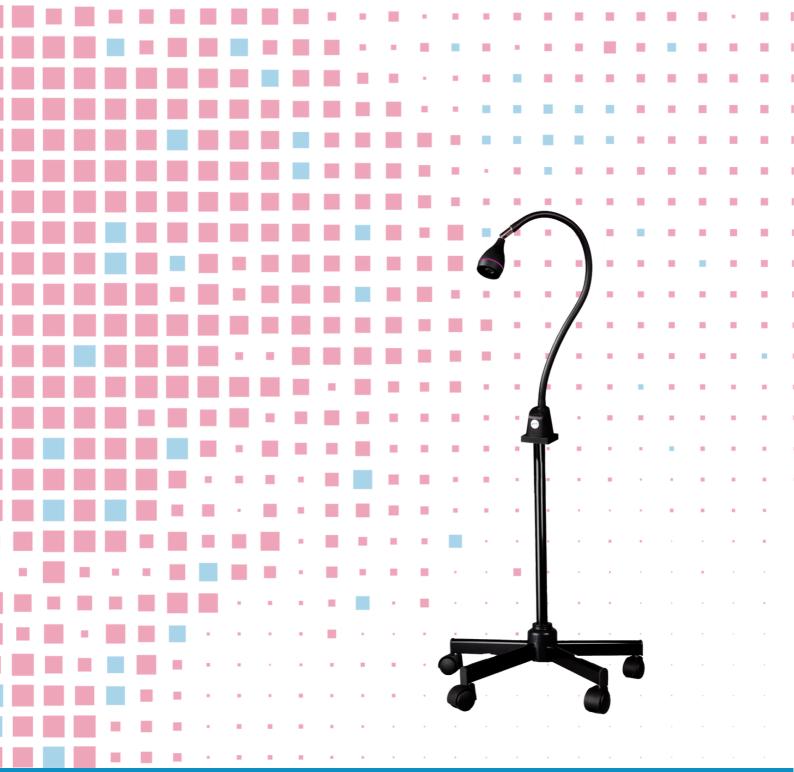

## **TECHNICAL DETAILS**

- LED lamp 3 Watts (beam 25°), black colour
- Flexible arm, length 650mm (also available in length 1000mm)
- Light intensity: 420 Lumens-4500° Kelvin (neutral white)
- CRI: 95/100 for an excellent colour rending
- Luminous power: 7000 Lux/ 50cm, illuminated diameter: 250mm
- Low consumption: 3W
- Longevity: 50000h minimum (LED circuit, no bulb to replace)
- Head diam. 60mm mounted on orientation joint
- Power cable length : 3m
- Epoxy covered base, white colour or black colour (RAL 9003 or RAL 9005)
- 5 rotating wheels
- Classe I medical device

#### **OPTION**

ISC (no contact switch- Timer from 0 to 60 minutes)

Ideal lamp for all types of care and examinations in general medicine, midwifery and nursing