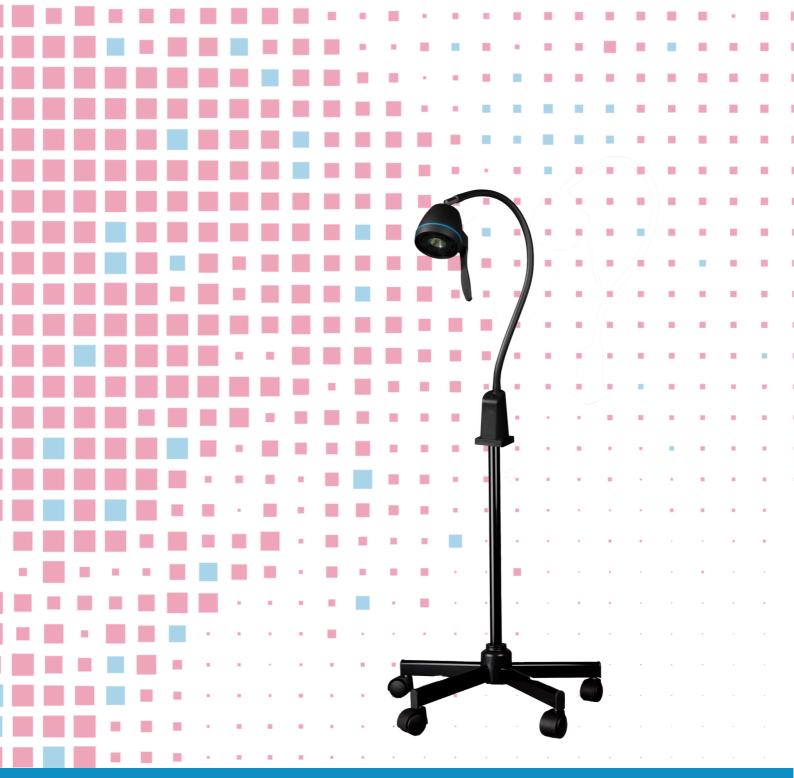

Halogen lamp 50W

174 range 174 02

ISO 9001 ISO 13485

Powerful and versatile, this lamp is ideal for general medicine and minor surgery

# **TECHNICAL DETAILS**

- Halogen lamp 50 Watts, black colour
- Flexible arm, length 650mm
- Light intensity: 870 Lumens-3000° Kelvin (neutral white)
- CRI: 100/100
- Luminous power: 40000 Lux/ 50cm, illuminated diameter: 100mm
- Consumption: 50W
- Dichroic source 12V
- Bulb longevity: 5000h minimum
- Head diam. 11mm mounted on orientation joint
- Power cable length : 3m
- Epoxy covered base, white or black colour (RAL 9003 or RAL 9005)
- 5 rotating wheels
- Classe I medical device