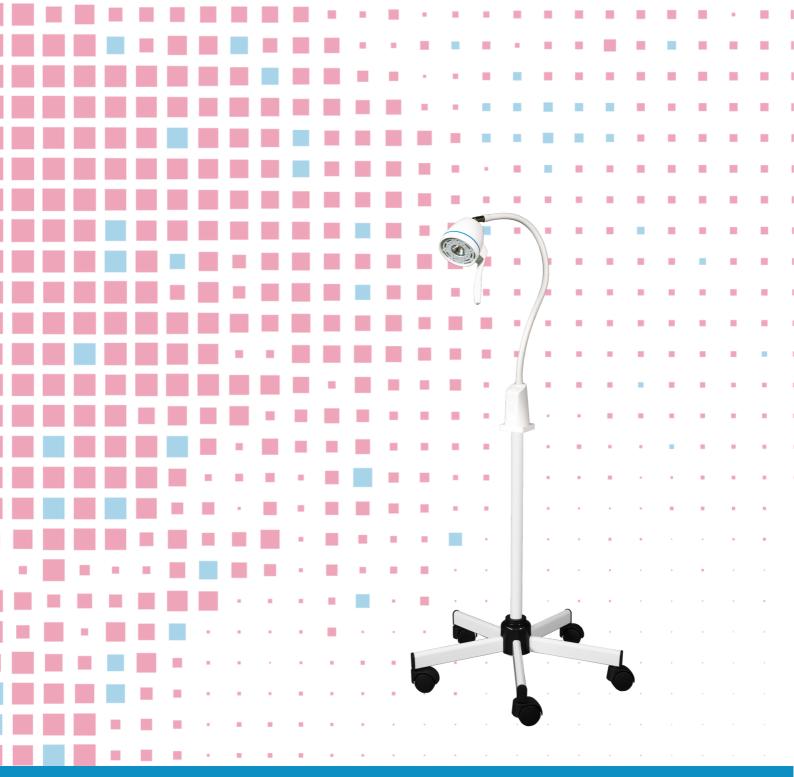

Halogen lamp 50W

174 range 1**74 01** 

# Powerful and versatile, this lamp is ideal for general medicine and minor surgery

# **TECHNICAL DETAILS**

- Halogen lamp 50 Watts, white colour
- Flexible arm, length 650mm
- Light intensity: 870 Lumens-3000° Kelvin (neutral white)
- CRI: 100/100
- Luminous power: 40000 Lux/50cm, illuminated diameter: 100mm
- Consumption: 50W
- Dichroic source 12V
- Bulb longevity: 5000h minimum
- Head diam. 11mm mounted on orientation joint
- Power cable length: 3m
- Epoxy covered base, white color (RAL 9003)
- 5 rotating wheels
- Classe I medical device