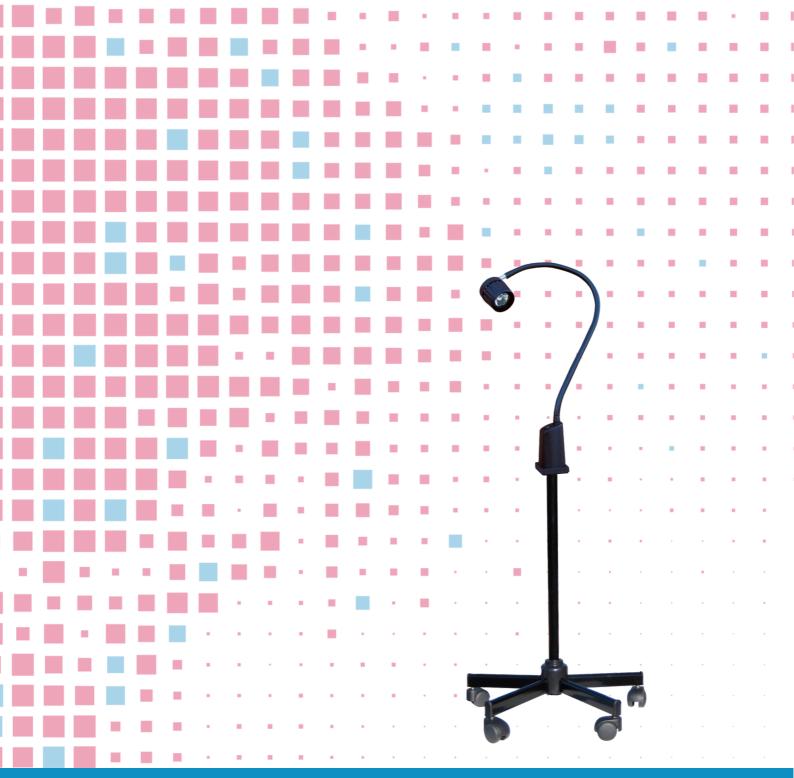

Halogen lamp 20W

173 range 1**73 02** 

# **TECHNICAL DETAILS**

- Halogen lamp 20 Watts, black colour
- Flexible arm, length 650mm
- Light intensity: 300 Lumens-3000° Kelvin (neutral white)
- CRI: 100/100
- Luminous power: 23000 Lux/50cm, illuminated diameter: 100mm
- Consumption: 20W
- Dichroic source 12V
- Bulb longevity: 5000h minimum
- Head diam. 70mm mounted on orientation joint
- Power cable length: 3m
- Epoxy covered base, white or black colour (RAL 9003 or RAL 9005)
- 5 rotating wheels
- Classe I medical device