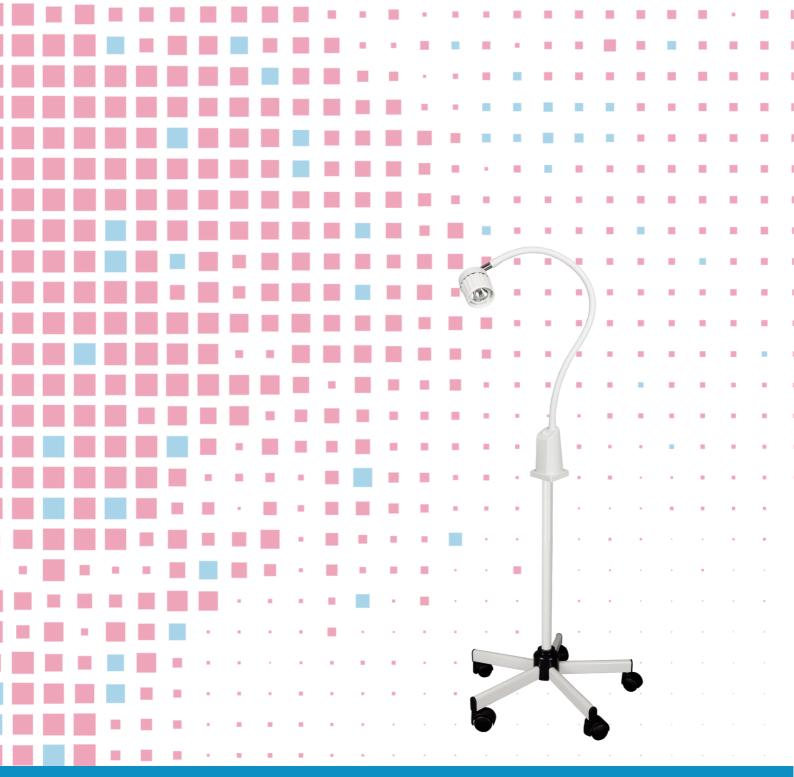

Halogen lamp 20W

# 173 range 1**73 01**

#### **TECHNICAL DETAILS**

- Halogen lamp 20 Watts, white colour
- Flexible arm, length 650mm
- Light intensity: 300 Lumens-3000° Kelvin (neutral white)
- IRC: 100/100
- Luminous power: 23000 Lux/50cm, illuminated diameter: 100mm
- Consumption: 20W
- Dichroic source 12V
- Bulb longevity: 5000h minimum
- Head diam. 70mm mounted on orientation joint
- Power cable length: 3m
- Epoxy covered base, white colour (RAL 9003)
- 5 rotating wheels
- Classe I medical device

#### **OPTION**

ISC (No contact switch)

Ideal lamp for general medicine & nursing