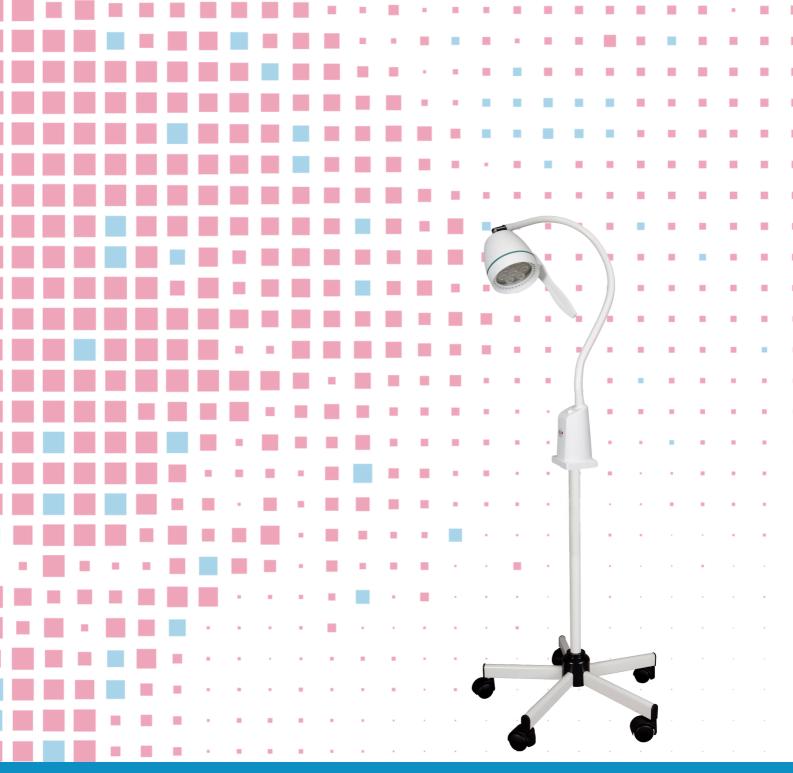

LED lamp 7W

# 178 range 1**88 01**

## **TECHNICAL DETAILS**

- LED lamp 7 Watts, white colour
- Flexible arm, length 650mm (also available in length 1140mm)
- Light intensity: 980 Lumens-4500° Kelvin (neutral white)
- CRI: 95/100 for an excellent colour rending
- Luminous power: 60000 Lux/50cm, illuminated diameter: 180mm
- Low consumption: 7W
- Longevity: 50000h minimum (LED circuit, no bulb to replace)
- Power cable length: 3m
- Epoxy covered base, white colour (RAL 9003)
- 5 rotating wheels
- Classe I medical device

#### **OPTION**

ISC (no contact switch) or Dimmer

Ideal lamp for small surgery, general medicine, dermatology and podology

You may also like:

Réf. **188 02**: Same as 188 01 but black colour