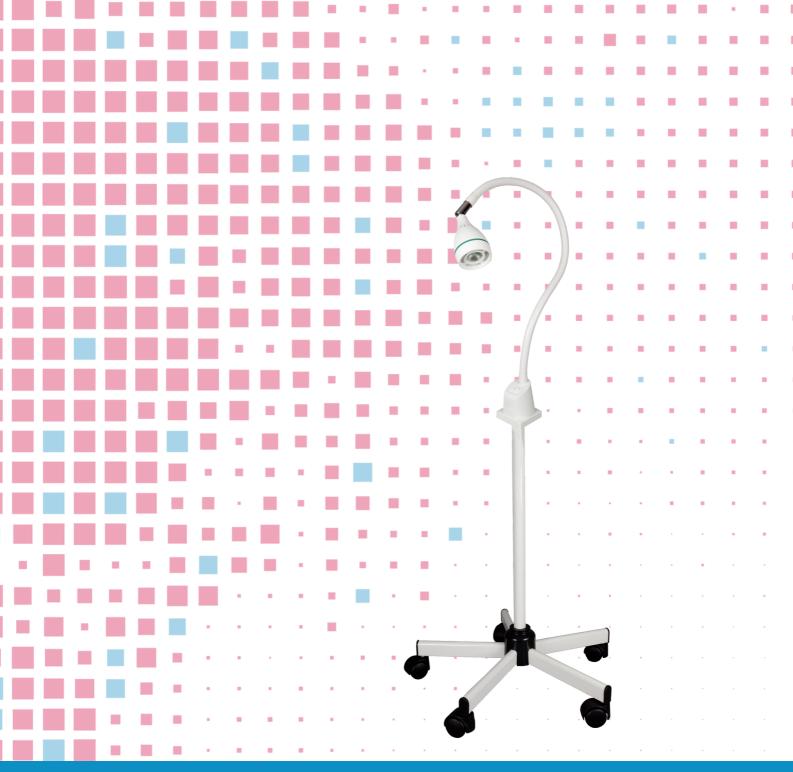

## **TECHNICAL DETAILS**

- LED lamp 3 Watts (beam 25°), white colour
- Flexible arm, length 650mm (also available in length 1000mm)
- Light intensity: 420 Lumens-4500° Kelvin (neutral white)
- CRI: 95/100 for an excellent colour rending
- Luminous power: 7000 Lux/50cm, illuminated diameter: 250mm
- Low consumption: 3W
- Longevity: 50000h minimum (LED circuit, no bulb to replace)
- Head diam. 60mm mounted on orientation joint
- Power cable length: 3m
- Epoxy covered base, white colour (RAL 9003)
- 5 rotating wheels
- Classe I medical device

#### **OPTION**

ISC (no contact switch- Timer from 0 to 60 minutes)

Ideal lamp for all types of care and examinations in general medicine, midwifery and nursing